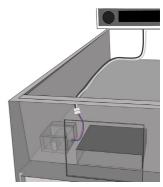

### (5) CONNECT MOTION CONTROL

- Connect "Ext1" to PinSound board "Ext1"
- (\* "Extension" on PinSound v1)
- Connect "Shaker Power Input" to "CN4" with the splitter
- Connect "Shaker Motor" wire and lay it through