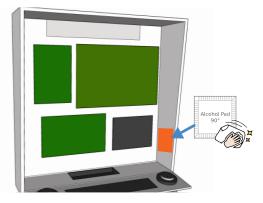

# **CLEAN INSTALLATION AREA**

We recommend to install the board on the bottom right part of the backbox

Clean the area with the alcohol pad