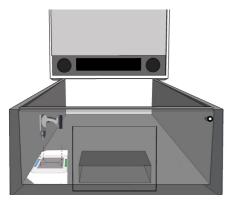

# **CLEAN INSTALLATION AREA**

We recommend to install the board on the bottom right part of the backbox

Clean the area with the alcohol pad

# (4) INSTALL MOTION CONTROL

Mount the 4 adhesive feet and secure them with screws

Stick the board to the **bottom right part** of the backbox