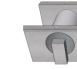

#### (8) INSTALL THE SHAKER

Place the shaker and secure it with the 4 screws

Place the shaker cover and secure it with the 2 screws

Connect shaker power wire