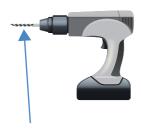

#### (6) PREPARE THE DRILL AND THE TEMPLATE

7/32" (5.5mm) drill bit

Cut off the DataEast drill template