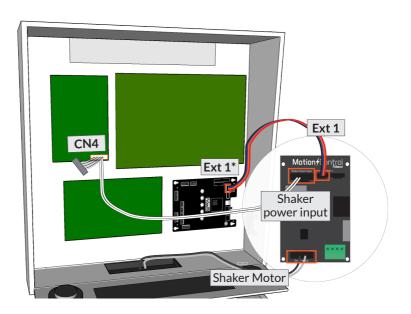

### (5) CONNECT MOTION CONTROL

- Connect "Ext1" to PinSound board "Ext1"
- (\* "Extension" on PinSound v1)
- Connect "Shaker Power Input" to "CN4" with the splitter
- Connect "Shaker Motor" wire and lay it through