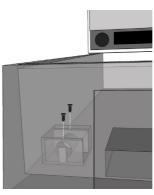

# (7) PREPARE THE SHAKER FIXATION

Place the template as indicated\* and drill the 4 holes

(\* you may have to choose another position to fit in your cabinet)

Hammer down the 4 T-Nuts under the cabinet

#### (8) INSTALL THE SHAKER

Place the shaker and secure it with the 4 screws

Place the shaker cover and secure it with the 2 screws

Connect shaker power wire