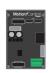

# (�)KIT CONTENT

**T** X 4

Plastic cover

Motion Control

d X4

Shaker motor

**T** X2

7/32" 5.5 mm drill bit

# (4) INSTALL MOTION CONTROL

Mount the 4 adhesive feet and secure them with screws

Stick the board to the **bottom right part** of the backbox

### (5) CONNECT MOTION CONTROL

- Connect "Ext1" to PinSound board "Ext1"
- (\* "Extension" on PinSound v1)
- Connect "Shaker Power Input" to "CN4" with the splitter
- Connect "Shaker Motor" wire and lay it through