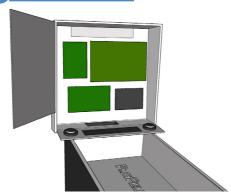

# **CLEAN INSTALLATION AREA**

We recommend to install the board on the bottom right part of the backbox

Clean the area with the alcohol pad

# (4) INSTALL MOTION CONTROL

Mount the 4 adhesive feet and secure them with screws

Stick the board to the **bottom right part** of the backbox