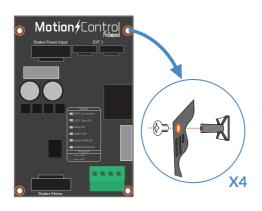

# (4) INSTALL MOTION CONTROL

Mount the 4 adhesive feet and secure them with screws

Stick the board to the **bottom right part** of the backbox