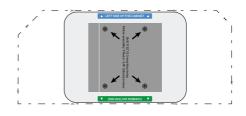

# (7) PREPARE THE SHAKER FIXATION

Place the template as indicated\* and drill the 4 holes

(\* you may have to choose another position to fit in your cabinet)

Hammer down the 4 T-Nuts under the cabinet