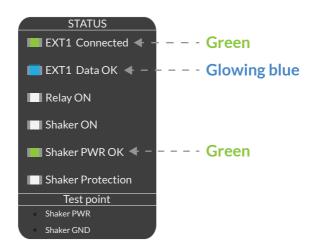

#### (10) CHECK LED STATUS

Turn your machine ON, wait for the system to load and check Motion Control LFDs

Full LED status information on www.pinsound.org/help