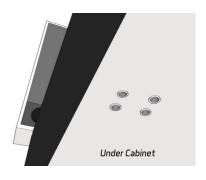

# (7) PREPARE THE SHAKER FIXATION

Place the template as indicated\* and drill the 4 holes

(\* you may have to choose another position to fit in your cabinet)

Hammer down the 4 T-Nuts under the cabinet

#### (8) INSTALL THE SHAKER

Place the shaker and secure it with the 4 screws

Place the shaker cover and secure it with the 2 screws

Connect shaker power wire