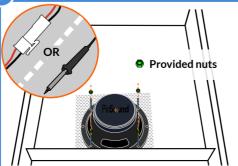

### (2) SCREW STANDOFFS & PINSOUND SPEAKERS

3) CONNECT SPEAKERS WIRES

4) BYPASS FILTER (OPTIONAL)

(5) REMOVE ORIGINAL SUBWOOFER

(6) EXTRACT ORIGINAL STUDS

(7) INSERT LONG CABINET STUDS

8 SCREW & CONNECT SUBWOOFER