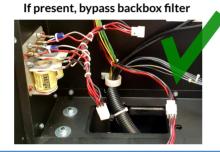

### (2) SCREW STANDOFFS & PINSOUND SPEAKERS

3) CONNECT SPEAKERS WIRES

4) BYPASS FILTER (OPTIONAL)

(5) REMOVE ORIGINAL SUBWOOFER

(6) EXTRACT ORIGINAL STUDS

(7) INSERT LONG CABINET STUDS

8 SCREW & CONNECT SUBWOOFER