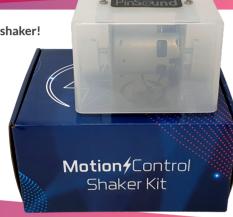

# Motion /

Upgrade your STERN pinball machine with a shaker!

(👸) Easy to install

No technical skills needed

(\frac{1}{2}) Plug'n play

100% compliant with STERN specification

Control the volume

Auto-mute speakers when heaphones are connected. For volume headphones when plugged in, for main speakers volume when not.