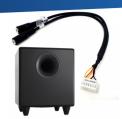

## Subwoofer output

Stereo line-out & stereo subwoofer connector

(🏂 Easy & quick installation

Connect your external subwoofer

#### PS-SW8