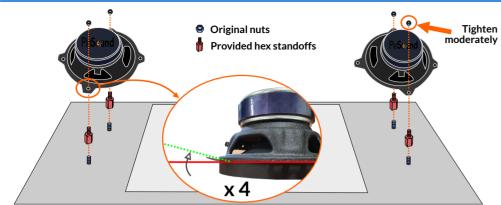

### (2) SCREW STANDOFFS & PINSOUND SPEAKERS

3) CONNECT SPEAKERS WIRES

4) BYPASS FILTER (OPTIONAL)

(5) REMOVE ORIGINAL SUBWOOFER

(6) EXTRACT ORIGINAL STUDS

(7) INSERT LONG CABINET STUDS

8 SCREW & CONNECT SUBWOOFER