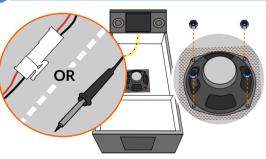

### (P) RECOMMENDED TOOLS

1) DISCONNECT & REMOVE ORIGINAL SPEAKERS

(☼) PREPARATION

**▲** Turn your machine OFF