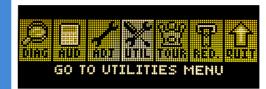

9 TURN YOUR MACHINE ON

(10) OPEN UTILITIES / AUDIO LEVELS

(11) SELECT 8 OHM SPEAKERS

(12) RECOMMENDED FILTER SETTINGS (13) RECOMMENDED SUBWOOFER GAIN

Menu settings might be different depending on your game and code version.