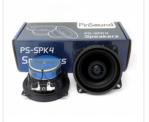

# **PinSound** Speakers kit Stern SPIKE 1 & 2

This kit is composed of 3 items

#### PS-SPK4

Soldering iron

Small hammer

Hexsocket screwdriver