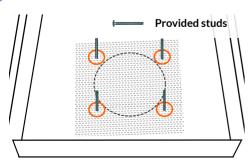

### (2) SCREW STANDOFFS & PINSOUND SPEAKERS

3) CONNECT SPEAKERS WIRES

4) BYPASS FILTER (OPTIONAL)

(5) REMOVE ORIGINAL SUBWOOFER

(6) EXTRACT ORIGINAL STUDS

(7) INSERT LONG CABINET STUDS

8 SCREW & CONNECT SUBWOOFER