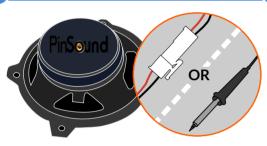

### (2) SCREW STANDOFFS & PINSOUND SPEAKERS

3) CONNECT SPEAKERS WIRES

4) BYPASS FILTER (OPTIONAL)

(5) REMOVE ORIGINAL SUBWOOFER

(6) EXTRACT ORIGINAL STUDS

(7) INSERT LONG CABINET STUDS

8 SCREW & CONNECT SUBWOOFER