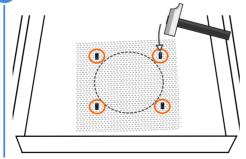

### (2) SCREW STANDOFFS & PINSOUND SPEAKERS

3) CONNECT SPEAKERS WIRES

4) BYPASS FILTER (OPTIONAL)

(5) REMOVE ORIGINAL SUBWOOFER

(6) EXTRACT ORIGINAL STUDS

(7) INSERT LONG CABINET STUDS

8 SCREW & CONNECT SUBWOOFER