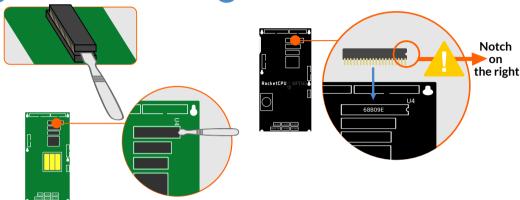

## 4 REMOVE PROCESSOR U4 (5) TRANSFER U4 TO ROCKETCPU

## 6) REMOVE EPROM U6 (7) TRANSFER EPROM U6 TO ROCKETCPU

### (8) REMOVE ASIC U9 (9) TRANSFER ASIC U9 TO ROCKETCPU