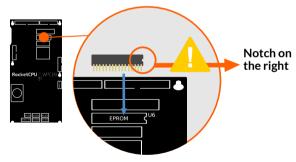

## 6) REMOVE EPROM U6 (7) TRANSFER EPROM U6 TO ROCKETCPU

### (8) REMOVE ASIC U9 (9) TRANSFER ASIC U9 TO ROCKETCPU