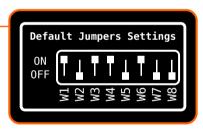

CPU



If your RocketCPU is "Ready To Play"





The following steps need to be followed carefully. Any failures or consequences are at your own risk and liability. In no case does the warranty cover any damages or indirect damages caused by a careless installation or handling mistake.

Please contact a technician if you do not feel confident doing it yourself.

## 4 REMOVE PROCESSOR U4 (5) TRANSFER U4 TO ROCKETCPU



## 6) REMOVE EPROM U6 (7) TRANSFER EPROM U6 TO ROCKETCPU





### (8) REMOVE ASIC U9 (9) TRANSFER ASIC U9 TO ROCKETCPU





#### 10) INSERT BATTERY

#### (11) INSTALL THE BOARD IN





#### (12)CONNECT



Ribbon cables must be positioned according to the "RED WIRE" location



Depending on your machine, some connectors might not be used

#### (13) CHECK DEFAULT SETTINGS







#### (14) MACHINE ON

## (15) CHECK STATUS LED







Have fun with your new CPU!

#### **NEED HELP?**

0

www.pinsound.org/support





# **Sound**Board



Rediscover your pinball machine

A new sound package means a complete new game! You'll start a fresh new journey on your pinball machine.

**Extended compatibility** 

The very same PinSound+ board can be installed in more than 100 different pinball machines.

High quality and definition

Total freedom in music creation without any limit on sound quality.

Loud and clear

Double high efficiency class-D amplifiers and advanced PinSound technology for loud and clear sound.

Sound does matter



## Motion 4

Upgrade your favorite pinball machine with a shaker!



#### Gameplay synchronized

Hundreds of trigger possibilities



#### Easy