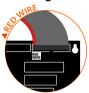

#### (12)CONNECT

Ribbon cables must be positioned according to the "RED WIRE" location

Depending on your machine, some connectors might not be used