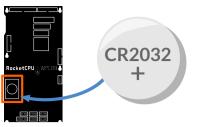

## **PinSound**

## RocketCPU WPC89 Installation Manual

x1



## 









x1



## TOOLS



(2) OPEN BACKBOX







DISCONNECT AND REMOVE ORIGINAL CPU



If your RocketCPU is "Ready To Play"





The following steps need to be followed carefully. Any failures or consequences are at your own risk and liability. In no case does the warranty cover any damages or indirect damages caused by a careless installation or handling mistake.

Please contact a technician if you do not feel confident doing it yourself.

## 4 REMOVE PROCESSOR U4 (5) TRANSFER U4 TO ROCKETCPU



## 6) REMOVE EPROM U6 (7) TRANSFER EPROM U6 TO ROCKETCPU





### (8) REMOVE ASIC U9 (9) TRANSFER ASIC U9 TO ROCKETCPU





#### 10) INSERT BATTERY

#### (11) INSTALL THE BOARD IN





#### (12)CONNECT



Ribbon cables must be positioned according to the "RED WIRE" location



Depending on your machine, some connectors might not be used

#### (13) CHECK DEFAULT SETTINGS







#### (14) MACHINE ON

## (15) CHECK STATUS LED







Have fun with your new CPU!

#### **NEED HELP?**

0

www.pinsound.org/support





# **Sound**Board



Rediscover your pinball machine

A new sound package means a complete new game! You'll start a fresh new journey on your pinball machine.

**Extended compatibility** 

The very same PinSound+ board can be installed in more than 100 different pinball machines.

High quality and definition

Total freedom in music creation without any limit on sound quality.

Loud and clear

Double high efficiency class-D amplifiers and advanced PinSound techn