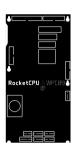

#### (11) INSTALL THE BOARD IN

#### (12)CONNECT

Ribbon cables must be positioned according to the "RED WIRE" location

Depending on your machine, some connectors might not be used