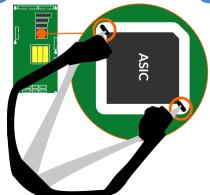

## **PinSound**

## RocketCPU WPC89 Installation Manual

x1



## 









x1



## TOOLS



(2) OPEN BACKBOX







DISCONNECT AND REMOVE ORIGINAL CPU



If your RocketCPU is "Ready To Play"





The following steps need to be followed carefully. Any failures or consequences are at your own risk and liability. In no case does the warranty cover any damages or indirect damages caused by a careless installation or handling mistake.

Please contact a technician if you do not feel confident doing it yourself.

## 4 REMOVE PROCESSOR U4 (5) TRANSFER U4 TO ROCKETCPU



## 6) REMOVE EPROM U6 (7) TRANSFER EPROM U6 TO ROCKETCPU





### (8) REMOVE ASIC U9 (9) TRANSFER ASIC U9 TO ROCKETCPU





#### 10) INSERT BATTERY

#### (11) INSTALL THE BOARD IN





#### (12)CONNECT



Ribbon cables must be positioned according to the "RED WIRE" location



Depending on your machine, some connectors might not be used

#### (13) CHECK DEFAULT SETTINGS







#### (14) MACHINE ON

## (15) CHECK STATUS LED







Have fun with your new CPU!

#### **NEED HELP?**

0

www.pinsound.org/support





# **Sound**Board



Rediscover your pinball machine

A new sound package means a complete new game! You'll start a fresh new journey on your pinball machine.

**Extended compatibility** 

The very same PinSound+ board can be installed in more than 100 different pinball machines.

High quality and definition

Total freedom in music creation without any limit on sound quality.

Loud and clear

Double h