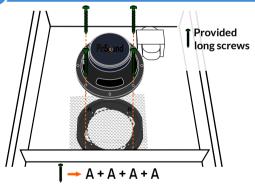

# PinSound

# Speakers kit for PLUS & NEO DATA FAST







This kit is composed of 3 items



PLUS or NEO sound board is required

#### PS-SPK4





#### **DATA EAST MOUNTING SET**

- Subwoofer spacer
- · 8 short screws
- 8 spacers
- · 4 long screws
- Cable zip ties
- Manual















Turn your machine OFF

- Open backbox
- · Access the speaker panel



UNSOLDER AND REMOVE ORIGINAL SPEAKERS



**SCREW PINSOUND SPEAKERS** 



## 3) CHECK WIRING

### 4) SOLDER PINSOUND SPEAKERS

PLUS / NEO sound board





#### 5 UNSOLDER SUBWOOFER





### 6) INSTALL SPACER



#### 7) SCREW SUBWOOFER



(8) SOLDER SUBWOOFER



#### 9 TURN YOUR MACHINE ON



#### **NEED HELP?**



www.pinsound.org/support