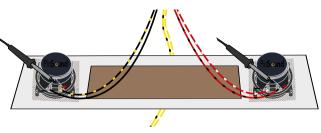

# PinSound

# Speakers kit for PLUS & NEO DATA FAST







This kit is composed of 3 items



PLUS or NEO sound board is required

#### PS-SPK4





#### **DATA EAST MOUNTING SET**

- Subwoofer spacer
- · 8 short screws
- 8 spacers
- · 4 long screws
- Cable zip ties
- Manual















Turn your machine OFF

- Open backbox
- · Access the speaker panel



UNSOLDER AND REMOVE ORIGINAL SPEAKERS



**SCREW PINSOUND SPEAKERS** 



## 3) CHECK WIRING

### 4) SOLDER PINSOUND SPEAKERS

PLUS / NEO sound board





#### 5 UNSOLDER SUBWOOFER





### 6) INSTALL SPACER



#### 7) SCREW SUBWOOFER



(8) SOLDER SUBWOOFER



#### 9 TURN YOUR MACHINE ON



#### **NEED HELP?**



www.pinsound.org/support