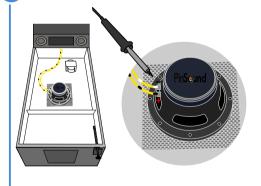

# PinSound

# Speakers kit for PLUS & NEO DATA FAST







This kit is composed of 3 items



PLUS or NEO sound board is required

#### PS-SPK4





#### **DATA EAST MOUNTING SET**

- Subwoofer spacer
- · 8 short screws
- 8 spacers
- · 4 long screws
- Cable zip ties
- Manual















Turn your machine OFF

- Open backbox
- · Access the speaker panel



UNSOLDER AND REMOVE ORIGINAL SPEAKERS



**SCREW PINSOUND SPEAKERS** 



## 3) CHECK WIRING

### 4) SOLDER PINSOUND SPEAKERS

PLUS / NEO sound board





#### 5 UNSOLDER SUBWOOFER





### 6) INSTALL SPACER



#### 7) SCREW SUBWOOFER



(8) SOLDER SUBWOOFER



#### 9 TURN YOUR MACHINE ON



#### **NEED HELP?**



www.pinsound.org/support