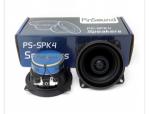

# PinSound

# Speakers kit for PLUS & NEO DATA FAST







This kit is composed of 3 items



PLUS or NEO sound board is required

#### PS-SPK4





#### **DATA EAST MOUNTING SET**

- Subwoofer spacer
- · 8 short screws
- 8 spacers
- · 4 long screws
- Cable zip ties
- Manual















Turn your machine OFF

- Open backbox
- · Access the speaker panel



UNSOLDER AND REMOVE ORIGINAL SPEAKERS



**SCREW PINSOUND SPEAKERS** 



## 3) CHECK WIRING

### 4) SOLDER PINSOUND SPEAKERS

PLUS / NEO sound board





#### 5 UNSOLDER SUBWOOFER





### 6) INSTALL SPACER



#### 7) SCREW SUBWOOFER



(8) SOLDER SUBWOOFER



#### 9 TURN YOUR MACHINE ON



#### **NEED HELP?**



www.pinsound.org/support