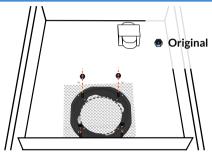

# PinSound

# Speakers kit for PLUS & NEO DATA FAST







This kit is composed of 3 items



PLUS or NEO sound board is required

#### PS-SPK4





#### **DATA EAST MOUNTING SET**

- Subwoofer spacer
- · 8 short screws
- 8 spacers
- · 4 long screws
- Cable zip ties
- Manual















Turn your machine OFF

- Open backbox
- · Access the speaker panel



UNSOLDER AND REMOVE ORIGINAL SPEAKERS



**SCREW PINSOUND SPEAKERS** 



## 3) CHECK WIRING

### 4) SOLDER PINSOUND SPEAKERS

PLUS / NEO sound board





#### 5 UNSOLDER SUBWOOFER





### 6) INSTALL SPACER



#### 7) SCREW SUBWOOFER



(8) SOLDER SUBWOOFER



#### 9 TURN YOUR MACHINE ON



#### **NEED HELP?**



www.pinsound.org/support