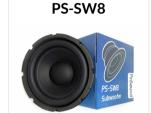

#### 5 UNSOLDER SUBWOOFER

### 6) INSTALL SPACER

#### 7) SCREW SUBWOOFER

(8) SOLDER SUBWOOFER