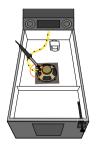

#### **DATA EAST MOUNTING SET**

- Subwoofer spacer
- · 8 short screws
- 8 spacers
- · 4 long screws
- Cable zip ties
- Manual

Turn your machine OFF

- Open backbox
- · Access the speaker panel

UNSOLDER AND REMOVE ORIGINAL SPEAKERS