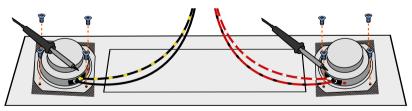

# PinSound

# Speakers kit for PLUS & NEO DATA FAST







This kit is composed of 3 items



PLUS or NEO sound board is required

#### PS-SPK4





#### **DATA EAST MOUNTING SET**

- Subwoofer spacer
- · 8 short screws
- 8 spacers
- · 4 long screws
- Cable zip ties
- Manual















Turn your machine OFF

- Open backbox
- · Access the speaker panel



UNSOLDER AND REMOVE ORIGINAL SPEAKERS



**SCREW PINSOUND SPEAKERS** 



## 3) CHECK WIRING

### 4) SOLDER PINSOUND SPEAKERS

PLUS / NEO sound board





#### 5 UNSOLDER SUBWOOFER





### 6) INSTALL SPACER



#### 7) SCREW SUBWOOFER



(8) SOLDER SUBWOOFER



#### 9 TURN YOUR MACHINE ON



#### **NEED HELP?**



www.pinsound.org/support