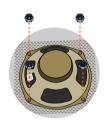

**SCREW PINSOUND SPEAKERS** 

### 4) SOLDER PINSOUND SPEAKERS

PLUS / NEO sound board