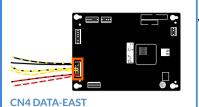

# PinSound

# Speakers kit for PLUS & NEO DATA FAST







This kit is composed of 3 items



PLUS or NEO sound board is required

#### PS-SPK4





#### **DATA EAST MOUNTING SET**

- Subwoofer spacer
- · 8 short screws
- 8 spacers
- · 4 long screws
- Cable zip ties
- Manual















Turn your machine OFF

- Open backbox
- · Access the speaker panel



UNSOLDER AND REMOVE ORIGINAL SPEAKERS



**SCREW PINSOUND SPEAKERS** 



## 3) CHECK WIRING

### 4) SOLDER PINSOUND SPEAKERS

PLUS / NEO sound board





#### 5 UNSOLDER SUBWOOFER





### 6) INSTALL SPACER



#### 7) SCREW SUBWOOFER



(8) SOLDER SUBWOOFER



#### 9 TURN YOUR MACHINE ON



#### **NEED HELP?**



www.pinsound.org/support