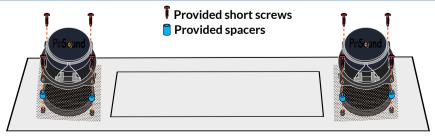

# PinSound

# Speakers kit for PLUS & NEO DATA FAST







This kit is composed of 3 items



PLUS or NEO sound board is required

#### PS-SPK4





#### **DATA EAST MOUNTING SET**

- Subwoofer spacer
- · 8 short screws
- 8 spacers
- · 4 long screws
- Cable zip ties
- Manual















Turn your machine OFF

- Open backbox
- · Access the speaker panel



UNSOLDER AND REMOVE ORIGINAL SPEAKERS



**SCREW PINSOUND SPEAKERS** 



## 3) CHECK WIRING

### 4) SOLDER PINSOUND SPEAKERS

PLUS / NEO sound board





#### 5 UNSOLDER SUBWOOFER





### 6) INSTALL SPACER



#### 7) SCREW SUBWOOFER



(8) SOLDER SUBWOOFER



#### 9 TURN YOUR MACHINE ON



#### **NEED HELP?**



www.pinsound.org/support