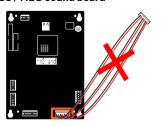

## ) TOOLS

Soldering iron Screwdriver

Hexsocket screwdriver

- Open backbox
- Access the speaker panel

1 REMOVE ORIGINAL SPEAKERS AND ORIGINAL WIRING

**SCREW PINSOUND SPEAKERS** 

3) REMOVE WHITESTAR AUDIO CABLE

PLUS / NEO sound board

**CONNECT STEREO 2.1 WIRING** 

PLUS / NEO sound board

5) CONNECT PINSOUND SPEAKERS

(6) REMOVE ORIGINAL SUBWOOFER

7 SCREW PINSOUND SUBWOOFER

(8) CONNECT SUBWOOFER

9 TURN YOUR MACHINE ON