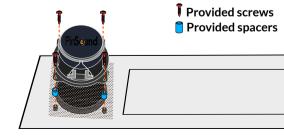

## STERN WHITESTAR MOUNTING SET

- Stereo 2.1 harness
- 8 screws
- 8 spacers
- · Cable zip ties
- Manual

## ) TOOLS

Soldering iron Screwdriver

Hexsocket screwdriver

- Open backbox
- Access the speaker panel

1 REMOVE ORIGINAL SPEAKERS AND ORIGINAL WIRING

**SCREW PINSOUND SPEAKERS** 

3) REMOVE WHITESTAR AUDIO CABLE