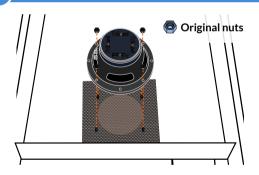

PLUS / NEO sound board

**CONNECT STEREO 2.1 WIRING** 

PLUS / NEO sound board

5) CONNECT PINSOUND SPEAKERS

(6) REMOVE ORIGINAL SUBWOOFER

7 SCREW PINSOUND SUBWOOFER

(8) CONNECT SUBWOOFER

9 TURN YOUR MACHINE ON