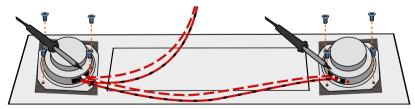

PLUS / NEO sound board

**CONNECT STEREO 2.1 WIRING** 

PLUS / NEO sound board

5) CONNECT PINSOUND SPEAKERS

(6) REMOVE ORIGINAL SUBWOOFER

7 SCREW PINSOUND SUBWOOFER

(8) CONNECT SUBWOOFER

9 TURN YOUR MACHINE ON