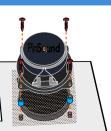

## ) TOOLS

Soldering iron Screwdriver

Hexsocket screwdriver

- Open backbox
- Access the speaker panel

1 REMOVE ORIGINAL SPEAKERS AND ORIGINAL WIRING

**SCREW PINSOUND SPEAKERS** 

3) REMOVE WHITESTAR AUDIO CABLE