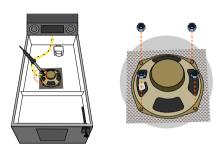

## ) TOOLS

Soldering iron Screwdriver

Hexsocket screwdriver

- Open backbox
- Access the speaker panel

1 REMOVE ORIGINAL SPEAKERS AND ORIGINAL WIRING

**SCREW PINSOUND SPEAKERS** 

3) REMOVE WHITESTAR AUDIO CABLE