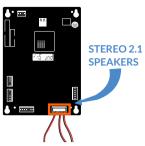

PLUS / NEO sound board

**CONNECT STEREO 2.1 WIRING** 

PLUS / NEO sound board

5) CONNECT PINSOUND SPEAKERS

(6) REMOVE ORIGINAL SUBWOOFER

7 SCREW PINSOUND SUBWOOFER

(8) CONNECT SUBWOOFER

9 TURN YOUR MACHINE ON