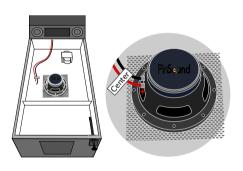

PLUS / NEO sound board

**CONNECT STEREO 2.1 WIRING** 

PLUS / NEO sound board

5) CONNECT PINSOUND SPEAKERS

(6) REMOVE ORIGINAL SUBWOOFER

7 SCREW PINSOUND SUBWOOFER

(8) CONNECT SUBWOOFER

9 TURN YOUR MACHINE ON