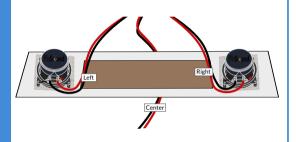

## STERN WHITESTAR MOUNTING SET

- Stereo 2.1 harness
- 8 screws
- 8 spacers
- · Cable zip ties
- Manual

PLUS / NEO sound board

**CONNECT STEREO 2.1 WIRING** 

PLUS / NEO sound board

5) CONNECT PINSOUND SPEAKERS

(6) REMOVE ORIGINAL SUBWOOFER

7 SCREW PINSOUND SUBWOOFER

(8) CONNECT SUBWOOFER

9 TURN YOUR MACHINE ON