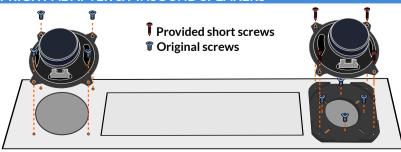

# ) TOOLS

**REMOVE WIRES & ORIGINAL SPEAKERS** 

**SCREW RIGHT ADAPTER & PINSOUND SPEAKERS** 