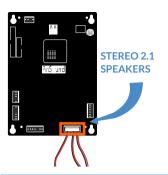

# **PinSound**

# Speakers kit for PLUS & NEO Bally Williams WPC (89-DCS-95)











PLUS or NEO sound board is required

#### PS-SPK5







#### WPC 89-DCS-95 MOUNTING SET

- · Stereo 2.1 harness wire
- · Right speaker spacer
- Subwoofer spacer
- 4 short screws
- 4 long screws
- Cable zip ties
- Manual

# ) TOOLS

















**REMOVE WIRES & ORIGINAL SPEAKERS** 



**SCREW RIGHT ADAPTER & PINSOUND SPEAKERS** 



# 3) CONNECT NEW WIRING (4) CONNECT PINSOUND SPEAKERS





# (5) CLOSE BACKBOX/OPEN CABINET



# (6) REMOVE WIRES & SUBWOOFER



### 7) SCREW ADAPTER/SUBWOOFER



## (8) CONNECT SUBWOOFER



## 9 TURN YOUR MACHINE ON



### NEED HELP?



www.pinsound.org/support