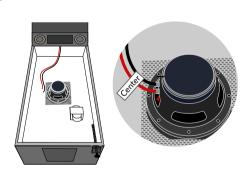

# **PinSound**

# Speakers kit for PLUS & NEO Bally Williams WPC (89-DCS-95)











PLUS or NEO sound board is required

#### PS-SPK5







#### WPC 89-DCS-95 MOUNTING SET

- · Stereo 2.1 harness wire
- · Right speaker spacer
- Subwoofer spacer
- 4 short screws
- 4 long screws
- Cable zip ties
- Manual

# ) TOOLS

















**REMOVE WIRES & ORIGINAL SPEAKERS** 



**SCREW RIGHT ADAPTER & PINSOUND SPEAKERS** 



# 3) CONNECT NEW WIRING (4) CONNECT PINSOUND SPEAKERS





# (5) CLOSE BACKBOX/OPEN CABINET



# (6) REMOVE WIRES & SUBWOOFER



### 7) SCREW ADAPTER/SUBWOOFER



## (8) CONNECT SUBWOOFER



## 9 TURN YOUR MACHINE ON



### NEED HELP?



www.pinsound.org/support