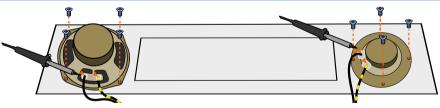

# ) TOOLS

**REMOVE WIRES & ORIGINAL SPEAKERS** 

**SCREW RIGHT ADAPTER & PINSOUND SPEAKERS** 

# 3) CONNECT NEW WIRING (4) CONNECT PINSOUND SPEAKERS