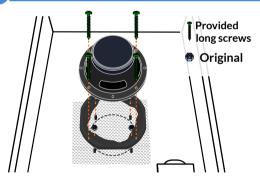

# ) TOOLS

**REMOVE WIRES & ORIGINAL SPEAKERS** 

**SCREW RIGHT ADAPTER & PINSOUND SPEAKERS** 