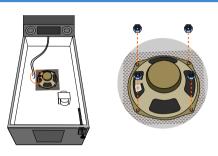

# ) TOOLS

**REMOVE WIRES & ORIGINAL SPEAKERS** 

**SCREW RIGHT ADAPTER & PINSOUND SPEAKERS** 