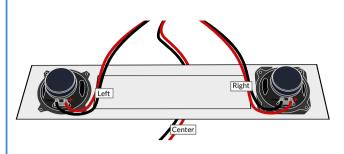

# **PinSound**

# Speakers kit for PLUS & NEO Bally Williams WPC (89-DCS-95)











PLUS or NEO sound board is required

#### PS-SPK5







#### WPC 89-DCS-95 MOUNTING SET

- · Stereo 2.1 harness wire
- · Right speaker spacer
- Subwoofer spacer
- 4 short screws
- 4 long screws
- Cable zip ties
- Manual

# ) TOOLS

















**REMOVE WIRES & ORIGINAL SPEAKERS** 



**SCREW RIGHT ADAPTER & PINSOUND SPEAKERS** 



# 3) CONNECT NEW WIRING (4) CONNECT PINSOUND SPEAKERS





# (5) CLOSE BACKBOX/OPEN CABINET



# (6) REMOVE WIRES & SUBWOOFER



### 7) SCREW ADAPTER/SUBWOOFER



## (8) CONNECT SUBWOOFER



## 9 TURN YOUR MACHINE ON



### NEED HELP?



www.pinsound.org/support