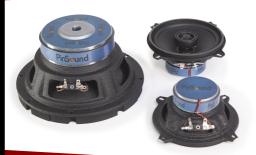

## 5" Speakers Kit

#### Better than LE sound!

Upgrade your machine with high quality speakers

2-ways coaxial high sensitivity speakers with tweeter.

8" subwoofer

with extended bass frequency response.