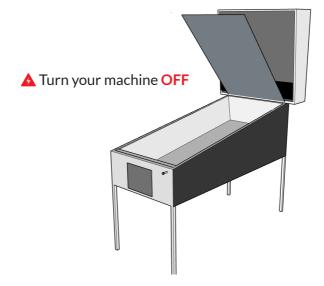

## PinSound Motion Control



## Shaker kit for Stern SAM



## 1) LIFT THE PLAYFIELD





## (3) INSTALL THE SHAKER MOTOR (4) INSTALL THE PLASTIC COVER





#### (5) INSTALL SHAKER BOARD ON THE CABINET





#### (7)SHAKER TEST

Go to

**SERVICE MENU** 

- -> DIAGNOSTICS MENU
  - -> COIL MENU
  - -> SINGLE COIL TEST
    - -> #8 SHAKER MOTOR (OPTIONAL)



### 8)ENJOY!

#### NEED HELP?

Have fun with your new shaker!

Installation video Firmware update Guide Q&A

pinsound.org/help







## 5" Speakers Kit



#### Better than LE sound!



Upgrade your machine with high quality speakers

2-ways coaxial high sensitivity speakers with tweeter.



8" subwoofer

with extended bass frequency response.

# Headphones Station &

Upgrade your STERN pinball machine with this must have accessory



#### Control the volume

Control the CPU volume at your fingertip! Auto-mute speakers when