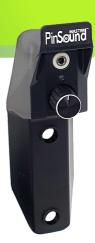

# Headphones Station &

Upgrade your STERN pinball machine with this must have accessory

#### Control the volume

Control the CPU volume at your fingertip! Auto-mute speakers when heaphones are connected. For volume headphones when plugged in, for main speakers volume when not.

#### Sleek design

The Headphones Station MASTER is perfectly integrated with any cabinet design. Can be mounted on the left or right pinball leg.