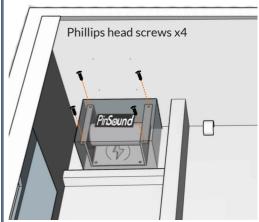

## PinSound Motion Control



## Shaker kit for Stern SAM



## 1) LIFT THE PLAYFIELD





## (3) INSTALL THE SHAKER MOTOR (4) INSTALL THE PLASTIC COVER





#### (5) INSTALL SHAKER BOARD ON THE CABINET





#### (7)SHAKER TEST

Go to

**SERVICE MENU** 

- -> DIAGNOSTICS MENU
  - -> COIL MENU
  - -> SINGLE COIL TEST
    - -> #8 SHAKER MOTOR (OPTIONAL)



### 8)ENJOY!

#### NEED HELP?

Have fun with your new shaker!

Installation video Firmware update Guide Q&A

pinsound.org/help







## 5" Speakers Kit



#### Better than LE sound!



Upgrade your machine with high quality speakers

2-ways coaxial high sensitivity speakers with tweeter.



8" subwoofer

with extended bass frequency response.

# Headphones Station &

Upgrade your STERN pinball machine with this must have accessory



#### Control the volume

Control the CPU volume at your fingertip! Auto-mute speakers when heaphones are connected. For volume headphones when plugged in, for m