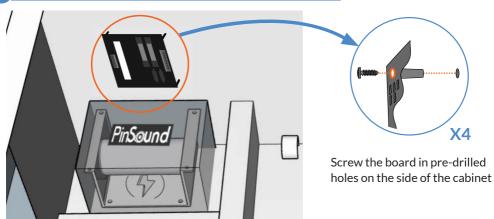

## PinSound Motion Control



## Shaker kit for Stern SAM



## 1) LIFT THE PLAYFIELD





## (3) INSTALL THE SHAKER MOTOR (4) INSTALL THE PLASTIC COVER





#### (5) INSTALL SHAKER BOARD ON THE CABINET





#### (7)SHAKER TEST

Go to

**SERVICE MENU** 

- -> DIAGNOSTICS MENU
  - -> COIL MENU
  - -> SINGLE COIL TEST
    - -> #8 SHAKER MOTOR (OPTIONAL)



### 8)ENJOY!

#### NEED HELP?

Have fun with your new shaker!

Installation video Firmware update Guide Q&A

pinsound.org/help







## 5" Speakers Kit



#### Better than LE sound!



Upgrade your machine with high quality speakers

2-ways coaxial high sensitivity speakers with tweeter.



8" subwoofer

with extended bass frequency response.

# Headphones Station &

Upgrade your STERN pinball machine with this must have accessory



#### Control the volume

Control the CPU volume at your fingertip! Auto-mute speakers when heaphones are connected. For volume headphones when plugged in, for main speakers volume when not.



#### Sleek desi