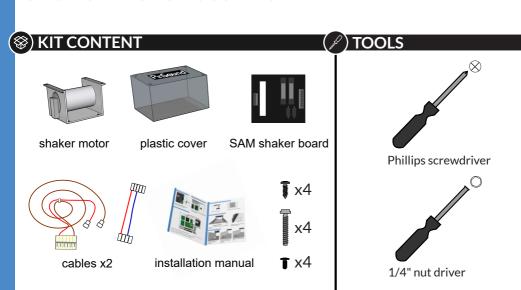

## PinSound Motion Control



## Shaker kit for Stern SAM



## 1) LIFT THE PLAYFIELD





## (3) INSTALL THE SHAKER MOTOR (4) INSTALL THE PLASTIC COVER





#### (5) INSTALL SHAKER BOARD ON THE CABINET





#### (7)SHAKER TEST

Go to

**SERVICE MENU** 

- -> DIAGNOSTICS MENU
  - -> COIL MENU
  - -> SINGLE COIL TEST
    - -> #8 SHAKER MOTOR (OPTIONAL)



### 8)ENJOY!

#### NEED HELP?

Have fun with your new shaker!

Installation video Firmware update Guide Q&A

pinsound.org/help







## 5" Speakers Kit



#### Better than LE sound!



Upgrade your machine with high quality speakers

2-ways coaxial high sensitivity speakers with tweeter.



8" subwoofer

with extended bass frequency response.

# Headphones Station &

Upgrade your STERN pinball machine with this must have accessory



#### Control the volume

Control the CPU volume at your fingert