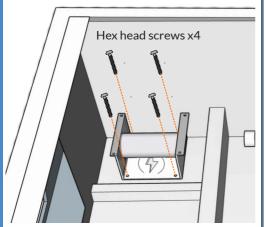

## PinSound Motion Control



## Shaker kit for Stern SAM



## 1) LIFT THE PLAYFIELD





## (3) INSTALL THE SHAKER MOTOR (4) INSTALL THE PLASTIC COVER





#### (5) INSTALL SHAKER BOARD ON THE CABINET





#### (7)SHAKER TEST

Go to

**SERVICE MENU** 

- -> DIAGNOSTICS MENU
  - -> COIL MENU
  - -> SINGLE COIL TEST
    - -> #8 SHAKER MOTOR (OPTIONAL)



### 8)ENJOY!

#### NEED HELP?

Have fun with your new shaker!

Installation video Firmware update Guide Q&A

pinsound.org/help







## 5" Speakers Kit



#### Better than LE sound!



Upgrade your machine with high quality speakers

2-ways coaxial high sensitivity speakers with tweeter.



8" subwoofer

with extended bass frequency response.

# Headphones Station &

Upgrade your STERN pinball machine with this must have accessory



#### Control the volume

Control the CPU volume at your fingertip! Auto-mute speakers when heaphones are connected. For volume headphones when plugged in, for