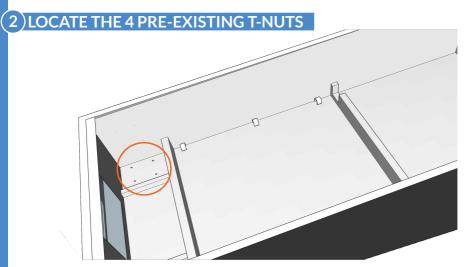

## PinSound Motion Control



## Shaker kit for Stern SAM



## 1) LIFT THE PLAYFIELD





## (3) INSTALL THE SHAKER MOTOR (4) INSTALL THE PLASTIC COVER





#### (5) INSTALL SHAKER BOARD ON THE CABINET





#### (7)SHAKER TEST

Go to

**SERVICE MENU** 

- -> DIAGNOSTICS MENU
  - -> COIL MENU
  - -> SINGLE COIL TEST
    - -> #8 SHAKER MOTOR (OPTIONAL)



### 8)ENJOY!

#### NEED HELP?

Have fun with your new shaker!

Installation video Firmware update Guide Q&A

pinsound.org/help







## 5" Speakers Kit



#### Better than LE sound!



Upgrade your machine with high quality speakers

2-ways coaxial high sensitivity speakers with tweeter.



8" subwoofer

with extended bass frequency response.

# Headphones Station &

Upgrade your STERN pinball machine with this must have accessory



#### Control the volume

Control the CPU volume at your fingertip! Auto-mute speakers when he