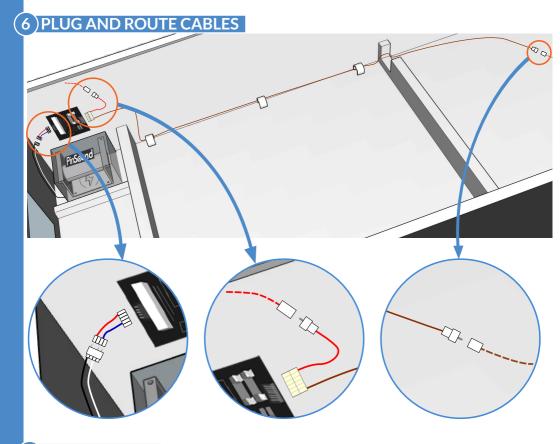

## PinSound Motion Control



## Shaker kit for Stern SAM



## 1) LIFT THE PLAYFIELD





## (3) INSTALL THE SHAKER MOTOR (4) INSTALL THE PLASTIC COVER





#### (5) INSTALL SHAKER BOARD ON THE CABINET





#### (7)SHAKER TEST

Go to

**SERVICE MENU** 

- -> DIAGNOSTICS MENU
  - -> COIL MENU
  - -> SINGLE COIL TEST
    - -> #8 SHAKER MOTOR (OPTIONAL)



### 8)ENJOY!

#### NEED HELP?

Have fun with your new shaker!

Installation video Firmware update Guide Q&A

pinsound.org/help







## 5" Speakers Kit



#### Better than LE sound!



Upgrade your machine with high quality speakers

2-ways coaxial high sensitivity speakers with tweeter.



8" subwoofer

with extended bass frequency response.

# Headphones Station &

Upgrade your STERN pinball machine with this must have accessory



#### Control the volume

Control the CPU volume at your fingertip! Auto-mute speakers when heaphones are connected. For volume headphones when plugged in, for main speakers volume when not.



#### Sleek design