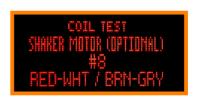

#### (7)SHAKER TEST

Go to

**SERVICE MENU** 

- -> DIAGNOSTICS MENU
  - -> COIL MENU
  - -> SINGLE COIL TEST
    - -> #8 SHAKER MOTOR (OPTIONAL)