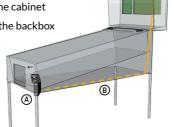

## (3) INSTALL THE HEADPHONES STATION MASTER

A: Install the Headphones Station MASTER on the machine's front leg with the leg screws

B: Attach the wiring under the cabinet

C: Run it behind then inside the backbox

Tip: You can install the Headphones Station MASTER on the left or right machine's leg.