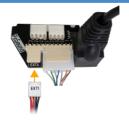

## **PinSound**

# Headphones Station MASTER for PLUS/NEO/XL

713091 604988

ps-hps-master-plusneoxl

0

1) OFF







## (3) INSTALL THE HEADPHONES STATION MASTER

A: Install the Headphones Station MASTER on the machine's front leg with the leg screws

B: Attach the wiring under the cabinet

C: Run it behind then inside the backbox

Tip: You can install the Headphones Station MASTER on the left or right machine's leg.



## (4) CONNECT THE ADAPTER INTO EXT1 + EXT2 PORTS





## 5) CONNECT THE SHORT RJ45 CABLE





## (6) CONNECT THE HEADPHONES STATION MASTER





### (7) MOTION CONTROL BOARD? CONNECT EXT1





#### 8) ADJUST HEADPHONES BOOSTER

Move the switch or turn the knob to adjust the headphones booster.

Booster







Installation video Firmware update Guide Q&A

www.pinsound.org/support