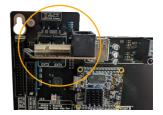

## **PinSound**

# Headphones Station MASTER for PLUS/NEO/XL

713091 604988

ps-hps-master-plusneoxl

0

1) OFF







## (3) INSTALL THE HEADPHONES STATION MASTER

A: Install the Headphones Station MASTER on the machine's front leg with the leg screws

B: Attach the wiring under the cabinet

C: Run it behind then inside the backbox

Tip: You can install the Headphones Station MASTER on the left or right machine's leg.



## (4) CONNECT THE ADAPTER INTO EXT1 + EXT2 PORTS





## 5) CONNECT THE SHORT RJ45 CABLE





## (6) CONNECT THE HEADPHONES STATION MASTER





### (7) MOTION CONTROL BOARD? CONNECT EXT1





#### 8) ADJUST HEADPHONES BOOSTER

Move the switch or turn the knob to adjust the headphones booster.

Booster







Installation video Firmware update Guide Q&A

www.pinsound.org/support