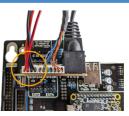

## **PinSound**

# Headphones Station MASTER for PLUS/NEO/XL

713091 604988

ps-hps-master-plusneoxl

0

1) OFF







## (3) INSTALL THE HEADPHONES STATION MASTER

A: Install the Headphones Station MASTER on the machine's front leg with the leg screws

B: Attach the wiring under the cabinet

C: Run it behind then inside the backbox

Tip: You can install the Headphones Station MASTER on the left or right machine's leg.



## (4) CONNECT THE ADAPTER INTO EXT1 + EXT2 PORTS





## 5) CONNECT THE SHORT RJ45 CABLE





## (6) CONNECT THE HEADPHONES STATION MASTER





### (7) MOTION CONTROL BOARD? CONNECT EXT1





#### 8) ADJUST HEADPHONES BOOSTER

Move the switch or turn the knob to adjust the headphones booster.

Booster







Installation video Firmware update Guide Q&A

www.pinsound.org/support