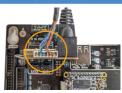

## **PinSound**

# Headphones Station MASTER for PLUS/NEO/XL

713091 604988

ps-hps-master-plusneoxl

0

1) OFF







## (3) INSTALL THE HEADPHONES STATION MASTER

A: Install the Headphones Station MASTER on the machine's front leg with the leg screws

B: Attach the wiring under the cabinet

C: Run it behind then inside the backbox

Tip: You can install the Headphones Station MASTER on the left or right machine's leg.



## (4) CONNECT THE ADAPTER INTO EXT1 + EXT2 PORTS





## 5) CONNECT THE SHORT RJ45 CABLE





## (6) CONNECT THE HEADPHONES STATION MASTER





### (7) MOTION CONTROL BOARD? CONNECT EXT1





#### 8) ADJUST HEADPHONES BOOSTER

Move the switch or turn the knob to adjust the headphones booster.

Booster







Installation video Firmware update Guide Q&A

www.pinsound.org/support