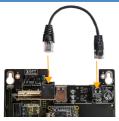

## **PinSound**

# Headphones Station MASTER for PLUS/NEO/XL

713091 604988

ps-hps-master-plusneoxl

0

1) OFF







## (3) INSTALL THE HEADPHONES STATION MASTER

A: Install the Headphones Station MASTER on the machine's front leg with the leg screws

B: Attach the wiring under the cabinet

C: Run it behind then inside the backbox

Tip: You can install the Headphones Station MASTER on the left or right machine's leg.



## (4) CONNECT THE ADAPTER INTO EXT1 + EXT2 PORTS





## 5) CONNECT THE SHORT RJ45 CABLE





## (6) CONNECT THE HEADPHONES STATION MASTER





### (7) MOTION CONTROL BOARD? CONNECT EXT1





#### 8) ADJUST HEADPHONES BOOSTER

Move the switch or turn the knob to adjust the headphones booster.

Booster







Installation video Firmware update Guide Q&A

www.pinsound.org/support