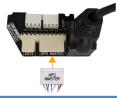

## **PinSound**

# Headphones Station MASTER for PLUS/NEO/XL

713091 604988

ps-hps-master-plusneoxl

0

1) OFF







## (3) INSTALL THE HEADPHONES STATION MASTER

A: Install the Headphones Station MASTER on the machine's front leg with the leg screws

B: Attach the wiring under the cabinet

C: Run it behind then inside the backbox

Tip: You can install the Headphones Station MASTER on the left or right machine's leg.



## (4) CONNECT THE ADAPTER INTO EXT1 + EXT2 PORTS





## 5) CONNECT THE SHORT RJ45 CABLE





## (6) CONNECT THE HEADPHONES STATION MASTER





### (7) MOTION CONTROL BOARD? CONNECT EXT1





#### 8) ADJUST HEADPHONES BOOSTER

Move the switch or turn the knob to adjust the headphones booster.

Booster







Installation video Firmware update Guide Q&A

www.pinsound.org/support