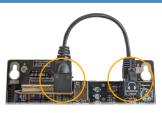

## **PinSound**

# Headphones Station MASTER for PLUS/NEO/XL

713091 604988

ps-hps-master-plusneoxl

0

1) OFF







## (3) INSTALL THE HEADPHONES STATION MASTER

A: Install the Headphones Station MASTER on the machine's front leg with the leg screws

B: Attach the wiring under the cabinet

C: Run it behind then inside the backbox

Tip: You can install the Headphones Station MASTER on the left or right machine's leg.



## (4) CONNECT THE ADAPTER INTO EXT1 + EXT2 PORTS





## 5) CONNECT THE SHORT RJ45 CABLE





## (6) CONNECT THE HEADPHONES STATION MASTER





### (7) MOTION CONTROL BOARD? CONNECT EXT1





#### 8) ADJUST HEADPHONES BOOSTER

Move the switch or turn the knob to adjust the headphones booster.

Booster







Installation video Firmware update Guide Q&A

www.pinsound.org/support