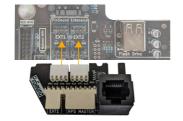

## (4) CONNECT THE ADAPTER INTO EXT1 + EXT2 PORTS

## 5) CONNECT THE SHORT RJ45 CABLE