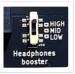

#### 8) ADJUST HEADPHONES BOOSTER

Move the switch or turn the knob to adjust the headphones booster.

Booster

Installation video Firmware update Guide Q&A

www.pinsound.org/support